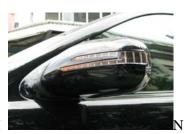

2. Use the screws to assemble the arrow type indicator light and manner light with the mirror cover and frame step by step (see pictures D,E,F)

3. To plug and connect the power of the new mirror cover with arrow type light and manner light. Reinstall the new mirror cover with arrow type indicator as pictures G, H, I. onto the car with the main mirror component as picture J, K, L, M. Now it is installed completion (see picture N.). Please bottom the warning switch before to plug and connect the power of the indicator and manner light.