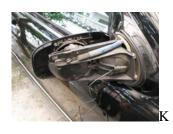

2. Use the screws to assemble the arrow type indicator light and manner light with the mirror cover and frame step by step (see pictures D,E,F)

3. To plug and connect the power of the new mirror cover with arrow type light and manner light. Reinstall the new mirror cover with arrow type indicator as pictures G, H, I. onto the car with the main mirror component as picture J, K, L, M. Now it is installed completion (see picture N.). Please bottom the warning switch before to plug and connect the power of the indicator and manner light.