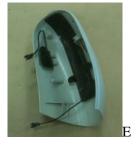

2. Use the screws to assemble the arrow type indicator light and manner light with the mirror cover and frame step by step (see pictures D,E,F)

3. To plug and connect the power of the new mirror cover with arrow type light and manner light. Reinstall the new mirror cover with arrow type indicator as pictures G, H, I. onto the car with the main mirror component as picture J, K, L, M. Now it is installed completion (see picture N.). Please bottom the warning switch before to plug and connect the power of the indicator and manner light.