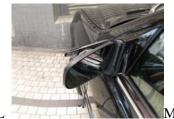

2. Use the screws to assemble the arrow type indicator light and manner light with the mirror cover and frame step by step (see pictures D,E,F)

3. To plug and connect the power of the new mirror cover with arrow type light and manner light. Reinstall the new mirror cover with arrow type indicator as pictures G, H, I. onto the car with the main mirror component as picture J, K, L, M. Now it is installed completion (see picture N.). Please bottom the warning switch before to plug and connect the power of the indicator and manner light.