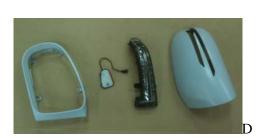

2. Use the screws to assemble the arrow type indicator light and manner light with the mirror cover and frame step by step (see pictures D,E,F)

3. To plug and connect the power of the new mirror cover with arrow type light and manner light. Reinstall the new mirror cover with arrow type indicator as pictures G, H, I. onto the car with the main mirror component as picture J, K, L, M. Now it is installed completion (see picture N.). Please bottom the warning switch before to plug and connect the power of the indicator and manner light.