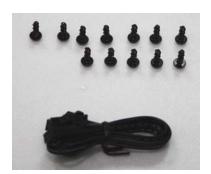

2. Use the screws to assemble the arrow type indicator light and manner light with the mirror cover and frame step by step (see pictures D,E,F)

3. To plug and connect the power of the new mirror cover with arrow type light and manner light. Reinstall the new mirror cover with arrow type indicator as pictures G, H, I. onto the car with the main mirror component as picture J, K, L, M. Now it is installed completion (see picture N.). Please bottom the warning switch before to plug and connect the power of the indicator and manner light.