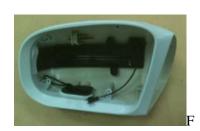

2. Use the screws to assemble the arrow type indicator light and manner light with the mirror cover and frame step by step (see pictures D,E,F)

3. To plug and connect the power of the new mirror cover with arrow type light and manner light. Reinstall the new mirror cover with arrow type indicator as pictures G, H, I. onto the car with the main mirror component as picture J, K, L, M. Now it is installed completion (see picture N.). Please bottom the warning switch before to plug and connect the power of the indicator and manner light.