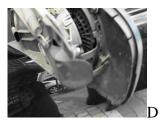

## The installation instruction of WE-M0121BC W220 02-05 Door mirror cover w/LED (arrow type) + Manner light

The following parts are included in the kit:

1. Remove the original door mirror cover (see pictures A,B,C,D)