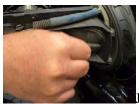

## The installation instruction of WE-M0121BC W220 02-05 Door mirror cover w/LED (arrow type) + Manner light

The following parts are included in the kit:

1. Remove the original door mirror cover (see pictures A,B,C,D)