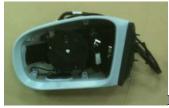

2. Use the screws to assemble the arrow type indicator light and manner light with the mirror cover and frame step by step (see pictures D,E,F)

3. To plug and connect the power of the new mirror cover with arrow type light and manner light. Reinstall the new mirror cover with arrow type indicator as pictures G, H, I. onto the car with the main mirror component as picture J, K, L, M. Now it is installed completion (see picture N.). Please bottom the warning switch before to plug and connect the power of the indicator and manner light.