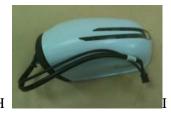

2. Use the screws to assemble the arrow type indicator light and manner light with the mirror cover and frame step by step (see pictures D,E,F)

3. To plug and connect the power of the new mirror cover with arrow type light and manner light. Reinstall the new mirror cover with arrow type indicator as pictures G, H, I. onto the car with the main mirror component as picture J, K, L, M. Now it is installed completion (see picture N.). Please bottom the warning switch before to plug and connect the power of the indicator and manner light.