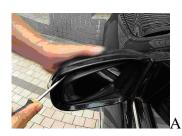

## The installation instruction of WE-M0121BC W220 02-05 Door mirror cover w/LED (arrow type) + Manner light

The following parts are included in the kit:

1. Remove the original door mirror cover (see pictures A,B,C,D)