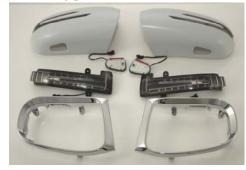

## The installation instruction of WE-M0121BC W220 02-05 Door mirror cover w/LED (arrow type) + Manner light

The following parts are included in the kit:

1. Remove the original door mirror cover (see pictures A,B,C,D)