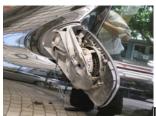

2. Use the screws to assemble the arrow type indicator light and manner light with the mirror cover and frame step by step (see pictures D,E,F)

3. To plug and connect the power of the new mirror cover with arrow type light and manner light. Reinstall the new mirror cover with arrow type indicator as pictures G, H, I. onto the car with the main mirror component as picture J, K, L, M. Now it is installed completion (see picture N.). Please bottom the warning switch before to plug and connect the power of the indicator and manner light.