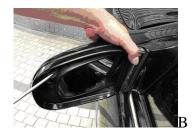

## The installation instruction of WE-M0121BC W220 02-05 Door mirror cover w/LED (arrow type) + Manner light

The following parts are included in the kit:

1. Remove the original door mirror cover (see pictures A,B,C,D)