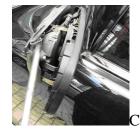

## The installation instruction of WE-M0121BC W220 02-05 Door mirror cover w/LED (arrow type) + Manner light

The following parts are included in the kit:

1. Remove the original door mirror cover (see pictures A,B,C,D)