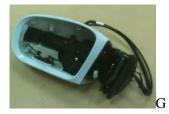

2. Use the screws to assemble the arrow type indicator light and manner light with the mirror cover and frame step by step (see pictures D,E,F)

3. To plug and connect the power of the new mirror cover with arrow type light and manner light. Reinstall the new mirror cover with arrow type indicator as pictures G, H, I. onto the car with the main mirror component as picture J, K, L, M. Now it is installed completion (see picture N.). Please bottom the warning switch before to plug and connect the power of the indicator and manner light.